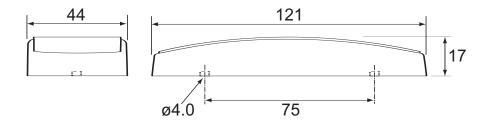

Technical Drawing (not to scale)

## Part No. 0-171-60

12/24 volt amber LED side marker lamp with reflex reflector and flying leads (500mm). I 121 x w 17 x h 44. Protected to IP67. ECE approved.

Additional Information

Supplied with integral snap-fit bracket.

## **Specification**

| Туре           | Amber side marker lamp |
|----------------|------------------------|
| Voltage rating | 9 - 33 volt dc         |
| Lens material  | Acrylic                |
| LEDs           | 4                      |
| Lead           | Flat twin 500mm        |
| Weight         | 70g                    |
| Dimensions     | l 121 x w 17 x h 44mm  |
| Approvals      | ECE                    |
| Protection     | IP67                   |
|                |                        |