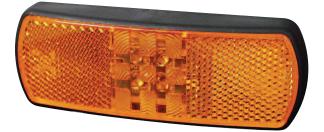

## Part No. 0-171-60

12/24 volt amber LED side marker lamp with reflex reflector and flying leads (500mm). I 121 x w 17 x h 44. Protected to IP67. ECE approved.

Additional Information

Supplied with integral snap-fit bracket.

## **Specification**

| Туре           | Amber side marker lamp |
|----------------|------------------------|
| Voltage rating | 9 - 33 volt dc         |
| Lens material  | Acrylic                |
| LEDs           | 4                      |
| Lead           | Flat twin 500mm        |
| Weight         | 70g                    |
| Dimensions     | l 121 x w 17 x h 44mm  |
| Approvals      | ECE                    |
| Protection     | IP67                   |
|                |                        |